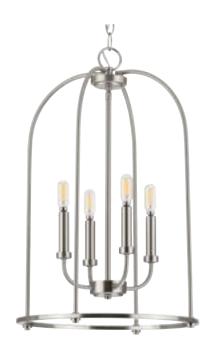

## P500302-009 Leyden

Leyden Collection 4-Light Brushed Nickel Farmhouse Foyer Pendant Light

Category: Hall & Foyer Finish: Brushed Nickel (Plated) Construction: Steel Construction

Length: 15 in Width: 15 in Height: 23 in

Overall Ht. W/Chain: 98 in

|                                                                                    | Overall Ht. W/Chain: 98 in |                             |                           |
|------------------------------------------------------------------------------------|----------------------------|-----------------------------|---------------------------|
| MOUNTING                                                                           | ELECTRICAL                 | LAMPING                     | ADDITIONAL INFORMATION    |
| Ceiling Chain                                                                      | 15 feet of wire supplied   | Quantity:<br>four 60 W max. | cULus Dry Location Listed |
| Mounting strap for outlet box included                                             | 120 V                      | E12 base Phenolic Socket    | 1-year Limited Warranty   |
| 6 feet of 9 gauge chain supplied                                                   |                            |                             |                           |
| Canopy covers a standard 4"<br>recessed outlet box: 5" W., 0.875"<br>ht., 5" depth |                            |                             |                           |